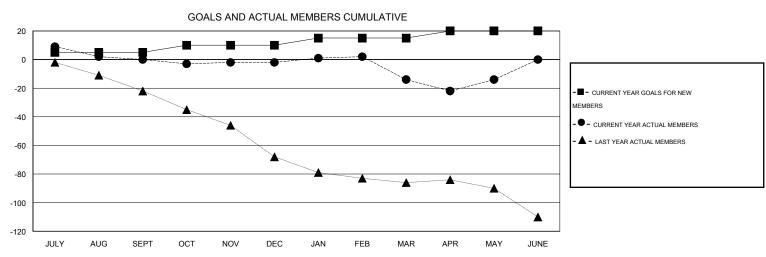

## GMT: Gary Fry LOCATION WISCONSIN GMT CA 1

|                          |                  | Clubs               |                            |                             |                          |                    | Members                    |                              |                             |  |
|--------------------------|------------------|---------------------|----------------------------|-----------------------------|--------------------------|--------------------|----------------------------|------------------------------|-----------------------------|--|
|                          | RESU             | LTS FOR 2013-2014   |                            |                             | RESULTS FOR 2013-2014    |                    |                            |                              |                             |  |
| QUARTER                  | NEW CLUB<br>GOAL | ACTUAL NEW<br>CLUBS | ACTUAL<br>DROPPED<br>CLUBS | ACTUAL NET<br>GAIN/<br>LOSS | QUARTER                  | NEW MEMBER<br>GOAL | ACTUAL TOTAL MEMBERS ADDED | ACTUAL<br>DROPPED<br>MEMBERS | ACTUAL NET<br>GAIN/<br>LOSS |  |
| JULY/AUG/SEPT            | 0                | 0                   | 0                          | 0                           | JULY/AUG/SEPT            | 5                  | 52                         | 52                           | 0                           |  |
| OCT/NOV/DEC  JAN/FEB/MAR | 0<br>0           | 0<br>0              | 0                          | 0<br>0                      | OCT/NOV/DEC  JAN/FEB/MAR | 5<br>5             | 38<br>41                   | 40<br>53                     | -2<br>-12                   |  |
| APR/MAY/JUNE             | 0                | 0                   | 0                          | 0                           | APR/MAY/JUNE             | 5                  | 36                         | 36                           | 0                           |  |